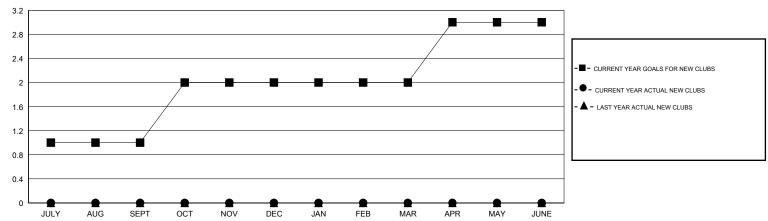

## GOALS AND ACTUAL NEW CLUBS CUMULATIVE

## MONTHLY MEMBERSHIP PROGRESS REPORT

District 4 C6

Results as of: 6/30/2017

| Clubs                 |               |           |               | Members               |                                                                |                                                              |                                                    |
|-----------------------|---------------|-----------|---------------|-----------------------|----------------------------------------------------------------|--------------------------------------------------------------|----------------------------------------------------|
| RESULTS FOR 2016-2017 |               |           |               | RESULTS FOR 2016-2017 |                                                                |                                                              |                                                    |
| QUARTER               | NEW CLUB GOAL | NEW CLUBS | DROPPED CLUBS | QUARTER               | NEW MEMBER GROWTH<br>NET GOAL (not reinstated<br>or transfers) | NEW MEMBER<br>GROWTH ACTUAL (not<br>reinstated or transfers) | DROPPED<br>MEMBERS ACTUAL<br>(including transfers) |
| JULY/AUG/SEPT         | 1             | 0         | 0             | JULY/AUG/SEPT         | 60                                                             | 26                                                           | 63                                                 |
| OCT/NOV/DEC           | 1             | 0         | 0             | OCT/NOV/DEC           | 60                                                             | 38                                                           | 43                                                 |
| JAN/FEB/MAR           | 0             | 0         | 0             | JAN/FEB/MAR           | 40                                                             | 19                                                           | 33                                                 |
| APR/MAY/JUNE          | 1             | 0         | 1             | APR/MAY/JUNE          | 60                                                             | 42                                                           | 59                                                 |