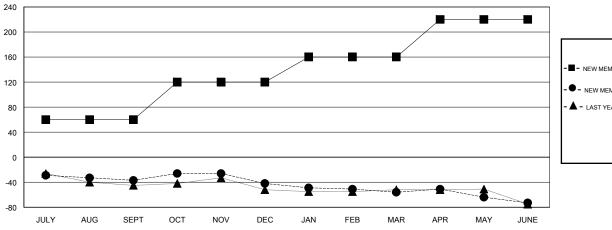

## GOALS AND ACTUAL MEMBERS CUMULATIVE

| -■- NEW MEMBER GROWTH NET GOAL    |  |
|-----------------------------------|--|
| - ● - NEW MEMBER GROWTH ACTUAL    |  |
| - ▲ - LAST YEAR MEMBERSHIP ACTUAL |  |
|                                   |  |
|                                   |  |
|                                   |  |

## MONTHLY MEMBERSHIP PROGRESS REPORT

District 4 C6

Results as of: 6/30/2017

| Clubs                 |               |           |               | Members               |                                                                |                                                              |                                                    |
|-----------------------|---------------|-----------|---------------|-----------------------|----------------------------------------------------------------|--------------------------------------------------------------|----------------------------------------------------|
| RESULTS FOR 2016-2017 |               |           |               | RESULTS FOR 2016-2017 |                                                                |                                                              |                                                    |
| QUARTER               | NEW CLUB GOAL | NEW CLUBS | DROPPED CLUBS | QUARTER               | NEW MEMBER GROWTH<br>NET GOAL (not reinstated<br>or transfers) | NEW MEMBER<br>GROWTH ACTUAL (not<br>reinstated or transfers) | DROPPED<br>MEMBERS ACTUAL<br>(including transfers) |
| JULY/AUG/SEPT         | 1             | 0         | 0             | JULY/AUG/SEPT         | 60                                                             | 26                                                           | 63                                                 |
| OCT/NOV/DEC           | 1             | 0         | 0             | OCT/NOV/DEC           | 60                                                             | 38                                                           | 43                                                 |
| JAN/FEB/MAR           | 0             | 0         | 0             | JAN/FEB/MAR           | 40                                                             | 19                                                           | 33                                                 |
| APR/MAY/JUNE          | 1             | 0         | 1             | APR/MAY/JUNE          | 60                                                             | 42                                                           | 59                                                 |